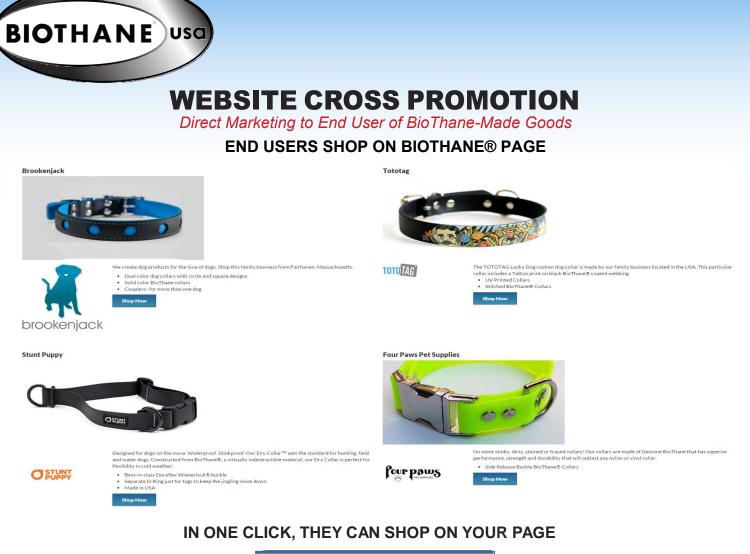

## **Program Requirements**

- 1. Create page(s) on your website where consumers can purchase products made with BioThane<sup>®</sup> via your website. These pages must have high resolution pictures of the products.
- 2. Can demonstrate exclusive use of BioThane<sup>®</sup> on products made with coated webbing.
- 3. Willing to:
  - a. Provide a link to your BioThane<sup>®</sup> product page.
  - b. Provide your logo in jpg or png format.
  - c. Sign authorization form allowing Bio to use any Bio product photos on your site to promote your company on our site.

BioThane<sup>®</sup> reserves the right to accept or reject an application for any reason with or without notice.

## WEBSITE CROSS PROMOTION APPLICATION

**Direct Marketing to End User of BioThane-Made Goods** 

Please enter your information below to begin our qualifying process for our Website Cross Promotion Program. All applications will be processed in the order they are received. BioThane® reserves the right to accept or reject an application for any reason with or without notice. BioThane® has the right to end the Website Cross Promotion program at any time.